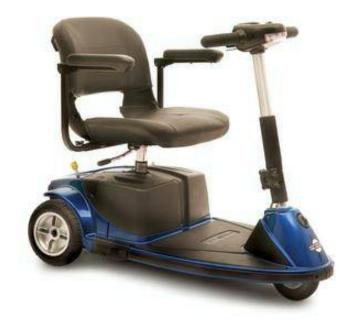

## **PRIDE REVO 3**

Location **Tennessee** https://www.genclassifieds.com/x-653019-z

This beautiful, blue 3-wheel scooter is in good condition and is for sale for 1/3 of the original purchase price of \$1,500. It has a good, working battery. It looks and drives great!

## **SPECIFICATIONS**

COLOR: Blue

OVERALL LENGTH: 43.25 in OVERALL WIDTH: 21.50 in

TOTAL WEIGHT INCLUDING BATTERIES: 168.5 lbs TOTAL WEIGHT WITHOUT BATTERY PACKS: 106.5 lbs

HEAVIEST PIECE WHEN DISASSEMBLED: Rear Section 48 lbs

TURNING RADIUS: 38 in

SPEED (MAXIMUM): Variable up to 4.5 MPH

\*RANGE PER CHARGE: (35 AH batteries) Up to 20 miles

GROUND CLEARANCE: 2.25 in

WEIGHT CAPACITY: 300 lbs Maximum

STANDARD SEATING: Type: Foldable molded plastic

Material: Black vinyl with Charcoal fabric liner

Dimensions: W-17 in, D-16 in, H-12 in

DRIVE SYSTEM: Rear-Wheel drive, sealed transaxle, with 24 volt DC motor