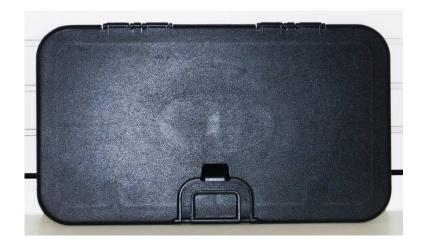

## **Boat Access Hatch 13 x 23 Large Inspection Deck Hatch Marine Black (60 USD)**

Location **Florida** https://www.genclassifieds.com/x-653210-z

Fore Sale New For Sale One (1), UV Stabilized, Acetone Resistant Polypropylene

Famous Maker weather-tight, sealed access hatches are ideal for all types of storage,

Offshore Series Deck Hatches

The Offshore hatch is the access solution you've been looking for. Lid opens a full 180 degrees.

Flush-mount design integrates into any vessel. Installs easily and securely.

Secure closing lid will not open until YOU open it. Weather-tight gaskets keep everything dry.

They have a low-profile design with rounded corners. The corrosion-free hinges with stainless spring latch system

Made of high impact corrosion-free glass-filled polypropylene and structurally reinforced.

Designed for easy installation

New (factory fresh!) Ready to use

Easy do it yourself installation "YOU CAN DO IT!"