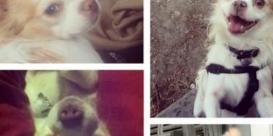

## LOST DOG. REWARD (excelsior outer mission)

California Location https://www.genclassifieds.com/x-653355-z

My dog went missing Wednesday 08/19 around 0830pm. Please call if you have any info. he is about 15 pounds white and tan spots all over. His name is Ozzy. wearing a harness and collar with phone number. He is a sweetheart. He has tags on him. PLEASE PLEASE PLEASE CALL or text with any info you may have. Reward!!!!!!!!