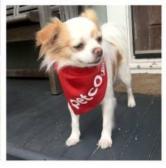

## LOST DOG. REWARD (excelsior outer mission)

California Location https://www.genclassifieds.com/x-653355-z

My dog went missing Wednesday 08/19 around 0830pm. Please call if you have any info. he is about 15 pounds white and tan spots all over. His name is Ozzy. wearing a harness and collar with phone number. He is a sweetheart. He has tags on him. PLEASE PLEASE PLEASE CALL or text with any info you may have. Reward!!!!!!!!