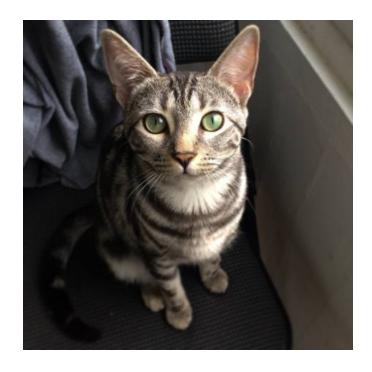

## **Lost Cat**

Location **Connecticut** https://www.genclassifieds.com/x-653609-z

LOST CAT

9-12lbs BLACK/GREY FEMALE GREEN EYES RESPONDS TO 'ASH'

LAST SEEN @ HAMLIN VIEW APARTMENT COMPLEX PLAINVILLE, CT

NEAR WOODFORD AVENUE.

PLEASE CALL/TEXT IF YOU HAVE ANY INFORMATION

CASH REWARD FOR RETURNED

|                       | Lost  Lost  Lost  Lost  Lost  Lost  Lost  Lost  Lost  Lost |
|-----------------------|------------------------------------------------------------|
|                       | www.genclas  Lost  Lost  Lost  Lost  Lost                  |
| (698)[24]   1996)[16] | Lost www.genda Lost www.genda                              |
|                       | Lost Lost Lost                                             |
|                       | ncla<br>ncla                                               |
|                       | Lost<br>https://www.genclas                                |
|                       | Lost https://www.gencla                                    |