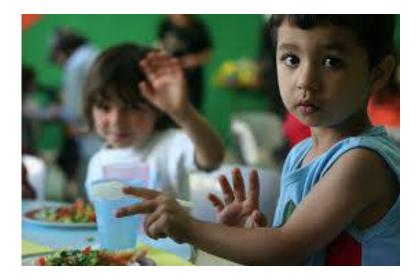

## gtDEVELOPMENTAL SPEECH THERAPY FOR CHILDRENIt (ASL Pediatric Therapy Se

Location Florida https://www.genclassifieds.com/x-653961-z

ASL PEDIATRIC THERAPY SERVICES in Weston is the leading provider of Developmental Speech Therapy for toddlers and children in Broward County.

ASL specializes in helping toddlers and children who have a significant speech delay, articulation issues, apraxia , and/or learning disabilities.

If your child is over 21 months old, and is not speaking in two word utterances, or is very difficult to understand when they do try to speak; it is now time to seek the guidance of a Professionally Trained and ASHA Certified Speech-Language Therapist. It is time to call ASL.

At ASL, our personalized approach to Speech Therapy ensures that our students make positive and measurable improvements in their speech, language, articulation, academic performance, and behavior.

If your child is not keeping up with their peer group, and is not meeting their developmental milestones; ASL can create an effective therapy program that will help your child.