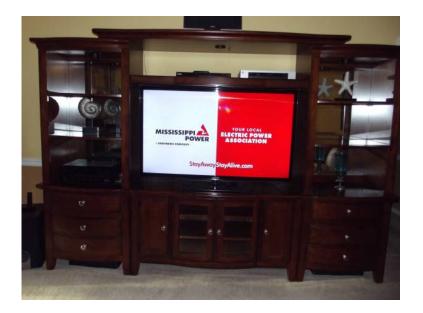

## GenClassificats.com Contemporary entertainment center (1000, USD)

Location **Mississippi** https://www.genclassifieds.com/x-654163-z

Modern wall unit with rich dark wood and nickel finished knobs. Center console adjusts to most flat panel TVs. 55" TV shown in photo. This stylish unit has 6 roomy drawers and a large glass paneled cabinet with two side cabinets. It has built in lighting to accent shelves. This is a well made, heavy unit in like brand new condition. It will be a beautiful addition that can last a lifetime. Dimensions are approximately 9.5' long and 20"deep. the TV console is 4.5' long.\$1,000 obo call