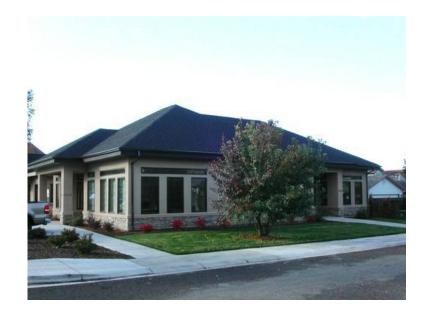

## 995 1000ft2 (74517451 USD)

Location **Idaho** https://www.genclassifieds.com/x-654202-z

7451 W Iron~Professional Office Space~FREE UTILITIES~Lease Negotiable~

Property Address 7451 W. Iron Dr. | Boise, ID 83704 Available: Now

Offered By Cobblestone Property Mgmt

Description Professional office space for lease in Boise Features 1000 sq ft. Welcoming reception area with drinking fountain. Bathroom and built in service bar for coffee, tea or refreshments. 3 private offices with locking doors border the reception area. Utilities paid for. Lease terms negotiable....Did I mention FREE UTILITIES?! Come on over and see what your missing!