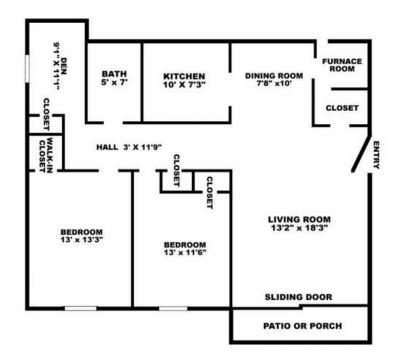

## 840 3br (,,2530,212 USD)

Location **Maryland** https://www.genclassifieds.com/x-654267-z

Atlantic Realty Management, Inc. (ARM) communities are designed to give you an urban environment with the convenience of the city. Our properties are centrally located to schools, shopping and public transportation throughout the city. We provide quality and comfortable living at an affordable price.