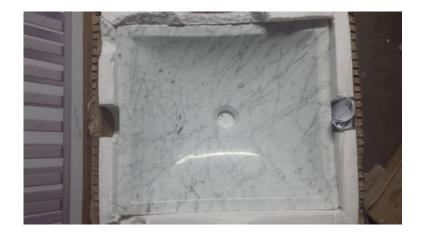

## Carrera Marble Vessel Sink NEW (100 USD)

Location **Illinois** https://www.genclassifieds.com/x-654434-z

WOW stunning new vessel sink - bought for a bathroom remodel and changed design direction (twins on the way!!). There is a repaired corner as seen in photo, if you use this corner in the back side you will never notice it!

\$100 firm - need to save for diapers x2!

• Dimensions: 18"W x 16"D x 4"H at center, 5"H at corners

• Thickness: 1" STILL IN THE BOX!!

Originally cost \$499+ shipping online retails at \$540 see all the photos and specs at: