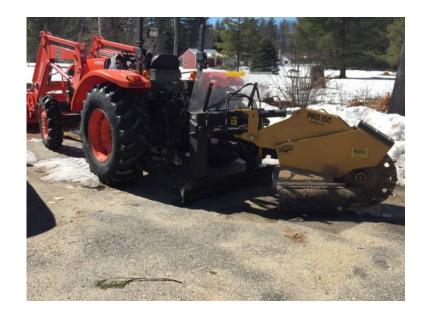

## Stump Grinding, quick and inexpensive (Central and southern maine)

Location Maine https://www.genclassifieds.com/x-654479-z

Call for more information. Very affordable rates.

| 0.0 | //www.genclassifieds.com/x-6 | mp Grinding, quick and sensive (Central and maine) |
|-----|------------------------------|----------------------------------------------------|
|     | 1/x-6                        | and<br>and<br>line)                                |