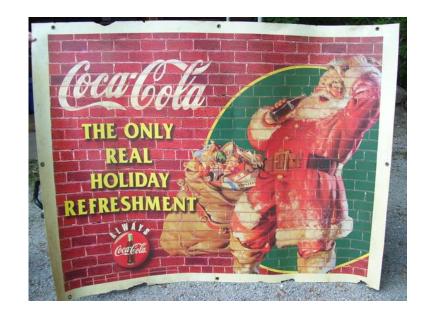

## **Coke Sign Large poster (95 USD)**

Location **New Hampshire** https://www.genclassifieds.com/x-654864-z

Very old large poster in very good cond, \$95.00 bo 603-608

|                                            | Coke                  | Sign     | Large      | poster  |
|--------------------------------------------|-----------------------|----------|------------|---------|
|                                            | https://wv<br>54864-z | vw.gencl | assifieds. | com/x-6 |
|                                            | Coke                  | Sign     | Large      | poster  |
|                                            | https://wv<br>54864-z | vw.gencl | assifieds. | com/x-6 |
|                                            | Coke                  | Sign     | Large      | poster  |
| 74543                                      | https://wv<br>54864-z | vw.gencl | assifieds. | com/x-6 |
|                                            | Coke                  | Sign     | Large      | poster  |
| 里海 医神经 | https://wv<br>54864-z | vw.gencl | assifieds. | com/x-6 |
|                                            | Coke                  | Sign     | Large      | poster  |
|                                            | https://wv<br>54864-z | vw.gencl | assifieds. | com/x-6 |
|                                            | Coke                  | Sign     | Large      | poster  |
|                                            | https://wv<br>54864-z | vw.gencl | assifieds. | com/x-6 |
|                                            | Coke                  | Sign     | Large      | poster  |
|                                            | https://wv<br>54864-z | vw.gencl | assifieds. | com/x-6 |
|                                            | Coke                  | Sign     | Large      | poster  |
|                                            | https://wv<br>54864-z | vw.gencl | assifieds. | com/x-6 |
|                                            | Coke                  | Sign     | Large      | poster  |
|                                            | https://wv<br>54864-z | vw.gencl | assifieds. | com/x-6 |
|                                            | Coke                  | Sign     | Large      | poster  |
|                                            | https://wv<br>54864-z | vw.gencl | assifieds. | com/x-6 |