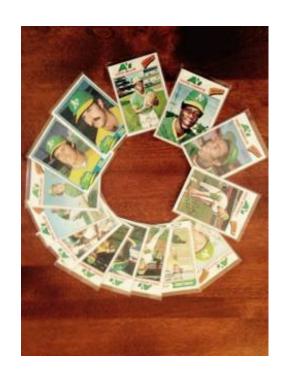

## 1970s TOPPS BASEBALL CARDS BY TEAM (MINT) (1 USD)

Location **Ohio** https://www.genclassifieds.com/x-655176-z

Best offer!

Will retake picture and send you ones that you are interested in.

Live in Perry near Painesville, work in Mayfield, can meet at any gas or police.