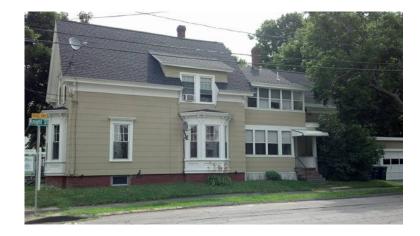

## 235000 4br (20472 USD)

Location **Maine** https://www.genclassifieds.com/x-675342-z

A large 2 unit building each with spacious 2 bedrooms. The first floor is completely redone. Freshly painted, new carpeting and flooring in kitchen and bathroom. It has direct entry into the garage. Both units have glassed in three season porches. New replacement windows throughout building. The electrical has been updated and there are two separate meters. The roof was replaced in 2013. The 2 car garage features electric door openers.