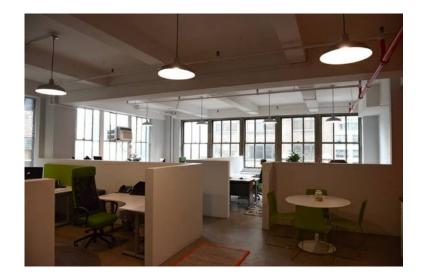

## 43 2500ft2 (250043 USD)

Location **New York** https://www.genclassifieds.com/x-675420-z

Partial 4th FLR

Space Available:

2,500 SF

Rental Rate:

\$43 /SF/Year

Space Type:

Office Building

Additional Space Types:

Creative/Loft

Loft/ office space. Currently an open box with high ceilings and concrete floors. Landlord will build offices and conference room as needed.

Description

This is a prime Midtown West loft building. Building has an attended lobby, 24/7 access, three passenger elevators, and two freight elevators. It also features a renovated lobby, hallways, and bathrooms.