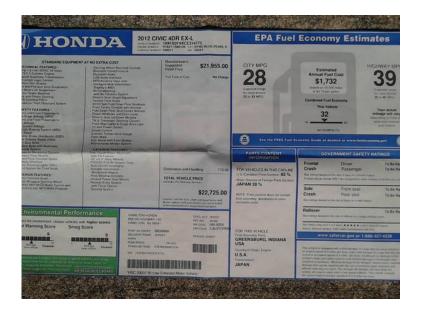

- 1) Leather Interior
- 2) Heated Seats
- 3) Mud Flaps
- 4) Pin Stripe
- 5) Bluetooth Hands Free Link/Connection
- 6) A/C
- 7) Automatic Transmission
- 8) Power Windows
- 9) Split Back Seat
- 10) Interior Trunk Cover
- 11) 160 Watt Stereo with 6 speakers including MP3/WMA Playback
- 12) Cruise Control
- 13) One-Touch Power Moonroof
- 14) Alloy Wheels
- 15) Heated Power Door Mirrors.
- 16) 40MPG Highway, 28 City.
- 17) Priced well below Kelly Bluebook!