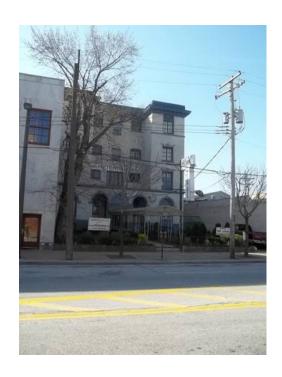

## GenClassifieds.com 545 250 SECURITY DEPOSIT FURNISHED STUDIO 34 MILES FROM DOWNTOWN (234)

Location Ohio https://www.genclassifieds.com/x-675538-z

Great location! Next to CLEVELAND STATE UNIVERSITY. (2344 Prospect Avenue) ALL UTILITIES INCLUDED

1 Bedroom, \$595-\$795 Studios, \$545-\$695

For additional information go to our website, (www.MILTONMANOR.net) Walk in Office Hours are 11-2 Monday to Saturday. when at the front door, call (Room #102) and someone will come down and let you in.

You can rent our units fully furnished or unfurnished. Same price. All utilities are included except cable and internet.

We are located next to E LINE TROLLEY which takes you all over town. THE RIDE IS ALWAYS FREE AND RUNS EVERY 10 MINUTES, thus there is really no need for a car. However, if you have a car these are your Parking Choices:

To park at our building is \$50 per month. Or, we are located right next to YMCA. Where for just \$14 more (\$54 per month) you can purchase a YMCA membership and you can park there for free. As a YMCA