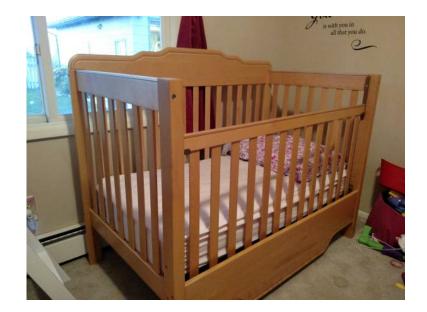

## Forever Mine convertible crib (200 USD)

Location **Wyoming** https://www.genclassifieds.com/x-675719-z

Beautiful maple hardwood crib converts from crib, to toddler bed, to full bed! Has chew guards along top rails and is in excellent condition! Includes mattress that does have some wear and tear. Still have instruction manual as well. This crib is NOT part of the drop side recall! Check the CPSC website if you're concerned. www.cpsc