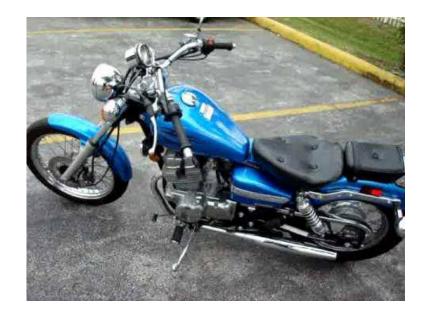

## Perfest honda rebel (2400 USD)

Location **Wyoming** https://www.genclassifieds.com/x-675723-z

I have for sale a perfect honda rebel. When i say perfect i mean starts rides and looks brand new with only 2500 miles. Wouldnt heseitate to drive cross country on it. Tires and everything all original honda parts and in perfect condition. Bike gets about 70 miles a gallon. Bought it for my girlfriend and she wont thouch the thing. These bike hold there value well. You can ride this bike several seasons putting 10s of thousands of mile on her and still resale for what im asking price wise. Im in the tetons but go into jh regularly. Can ride the bike into town for serious buyers. If you can ride a bike and drive a 5 speed you can drive this bike no problem. Will deliver for 1\$ a mile