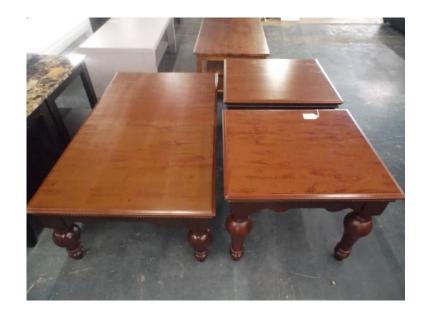

## **New 3 Piece Coffee Table Set (229 USD)**

Location **Tennessee** https://www.genclassifieds.com/x-675820-z

HODGE PODGE Urban Treasures and other stuff... coffee table is 50" wide 29" deep 17" tall end tables are 24" wide 25 1/2" deep 21" tall