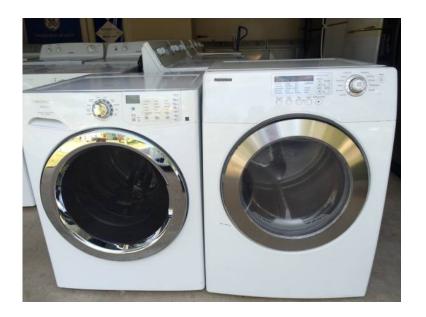

## **GenClassifieds.com** Front loader set mic match also stackable (550 USD)

Location **Arkansas** https://www.genclassifieds.com/x-676339-z

I have a super nice front loader washer and dryer they are A mix match set but are in perfect condition and both work perfectly. We warranty all of our appliances for lifetime and deliver for an additional charge. For more information please call Shannon anytime at