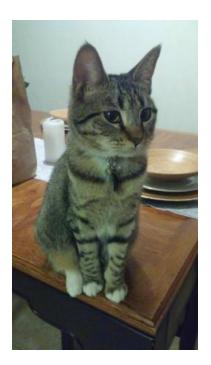

## **GenClassifieds.com** lost brown tabby..purple collar near walmart on boronda (anywhere monterey to sf)

Location California https://www.genclassifieds.com/x-676382-z

Lost brown tabby with white socks on back legs. Very skiddish at first but she loves to be scratched on the back of her neck down her back to the beginning of her tail.. She has a purple collar and her tags say ron and liz. Kitty is only 1.5 years old. Please look for her under your porches and sheds... She is missed very much!! my ex could have given her to you if thats the case and you are good to her then i dont want to take her away from you i just want her to be safe and