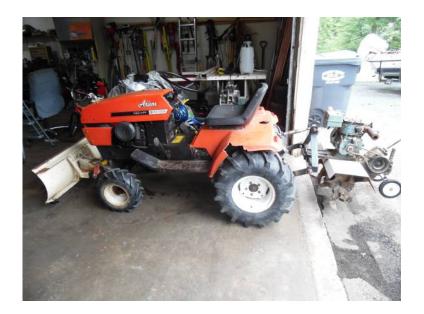

## Ariens garden tractor amp attachments (1200, USD)

Location Kentucky https://www.genclassifieds.com/x-676650-z

I have used Ariens S-14g garden tractor 14 hp k motor 4 speed manual transmission, lifts front, mid, and rear. tires and battery two years old, new bearings in steering box last week. attachments are plow,disc,front blade,(cub) modified to fit tractor, and Sears walk behind tiller three speed gear box with reverse which i used like a rear time tiller modified to fit tractor and a mower deck that needs work never used it bought was going to fix but never did. asking \$1200.00 please no calls after 8:00 P.m. thank you and have a nice.