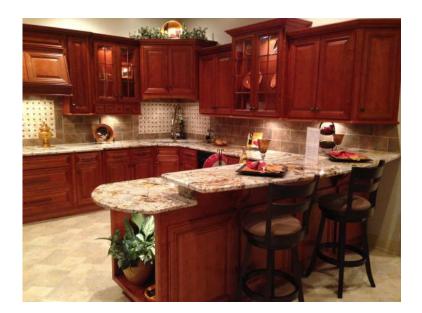

## **GenClassifieds.com** Raised Panel Cherry amp Plywood Kitchen Cabinets (Fishers)

Location Kentucky https://www.genclassifieds.com/x-676654-z

Rich, vibrant cherry in the radiant Bristol door style! Our Bristol Cherry cabinets come standard with 1/2" finished plywood cabinet box and 3/4" finished plywood shelves, concealed European-style soft close hinges, full-extension soft close drawer glides, dovetail solid wood drawers and no particle board! This door style is also available in an espresso, maple and white color. Bathroom vanities are also available. You can get a 10-piece kitchen in the Bristol Cherry for under \$2,700! Orders are typically ready for pick up in two weeks or less! These cabinets can be shipped unassembled directly to your home.