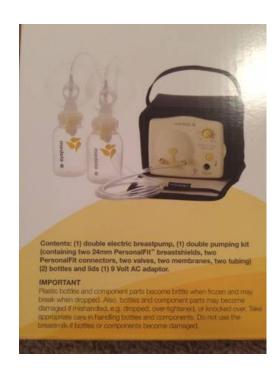

## Medela Pump In Style Advanced Starter Set (100 USD)

Location **lowa** https://www.genclassifieds.com/x-676671-z

I have a Medela Pump In Style Advanced double breast pump starter set that I used maybe 10 times. All parts are cleaned and sanitized but you can also purchase individual parts as needed. In addition to what's included in the box (see pic), I added a Medela Calma bottle top (used once) and a Medela Battery Pack (never used). All of this is over \$200, but since it's slightly used I'm asking \$100. Please text me if interested