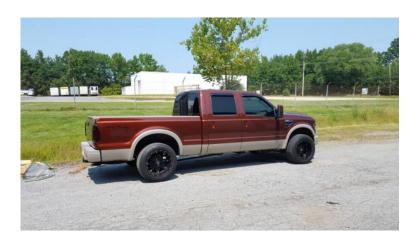

## dual side by side 6 stacks (450 USD)

Location **Delaware** https://www.genclassifieds.com/x-677087-z

I have a set of 6" dual side by side soflo stacks for sale. They are about 2 month old. I decided that I don't really like the looks of them and I want to go back to a normal exhaust. I paid 550 for them. \$450 obo or trade for 4" or 5" exhaust for a 2008 to 2010 Ford 6.4. call or.