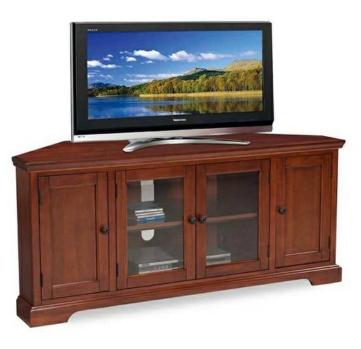

## **Cherry Wood Corner TV Stand**

Location Kentucky https://www.genclassifieds.com/x-677362-z

NEW & JUST ASSEMBLED......60" Cherry Westwood Corner TV Stand (accommodates TV's up to 60").....currently selling online for \$403 plus tax & shipping....get it here for \$250

CALL or TEXT 513-two-one-eight-5056

Made by: Leick Item #: 87386

The Westwood Cherry 60" TV Corner Console will make a fashion statement in your home. It is made for TV's up to 60". The TV stand boasts a rich, Westwood cherry finish and classic, raised panel design. Adjustable shelves behind the tempered glass doors and cabinets provide plenty of storage for your components and media. Other features include cord management slots in the back, blackened hardware, and sturdy cabinets. The TV stand is constructed of solid wood and wood veneers. With its simple unfolding assembly, you'll have this TV stand in your home in minutes.

- Space saving corner design holds TV's up to 60"
- One adjustable shelf behind each door for storing electronics and media
- Component storage area behind beveled tempered glass doors-28"W x 19"H x 18"D
- Solid hardwood construction with birch wood veneers
- Rich hand applied multi-step brown cherry finish