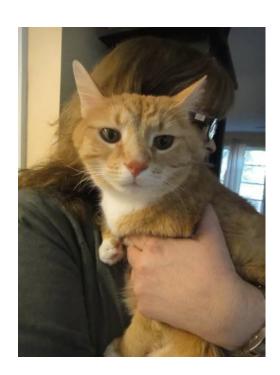

## Gen Classifieds.com Adorable little orange with white female kitty (Queensbury NY)

Location Vermont https://www.genclassifieds.com/x-677985-z

This is Dolly, she is the cutest little orange female kitty, almost all orange with a white chest, white chin and white feet. She is a petite girl, who we believe is about 2 years old. She is a very nice girl as well, friendly, not crazy about being picked up, but loves to sit near you and loves to be petted. She gets along well with other cats in the household. She is an easy going, gentle cat.

She has been virus tested, vaccinated and spayed.

An application is required.

Thank

| 3 | Ado<br>nite                |  |
|---|----------------------------|--|
|   | Adorable li<br>nite female |  |
|   | little<br>lle kitty        |  |
|   | <u> </u>                   |  |
|   | orange v<br>(Queensb       |  |
|   | e v<br>nsb                 |  |