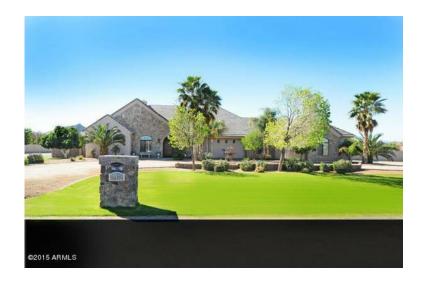

## 569000 4br (37752 USD)

Location **Arizona** https://www.genclassifieds.com/x-678332-z

THIS COUNTRY MANOR CHATEAU IS A REAL CUSTOM BEAUTY!! LOCATED ON 1.16 ACRES, 4 BEDROOMS, 3 BATHS, 3775 SQ FT, EXTENDED 3 CAR GARAGE, SPACIOUS GRASSY FRONT WITH CIRCULAR DRIVE, TUMBLED PAVERS & CULTURED STONE AT ENTRY & FRONT OF HOME, MASSIVE ARCHED ENTRY & EXTERIOR DOORS WITH STRIKING HARDWARE, CUSTOM CABINETRY WITH CROWN MOLDING THROUGHOUT, GRANITE KITCHEN COUNTERTOPS WITH TILE SPLASH, GRANITE VANITY TOPS WITH UPGRADED FAUCETS, JEN AIR SS APPLIANCES, UPGRADED HOOD & 6 BURNER RANGE, GENEROUS CERAMIC FLOOR TILE, HANDSOME BASEBOARD & TRIM, PLANTATION SHUTTERS, POOL WITH WATER FEATURES, LATTICE GAZEBO WITH FIREPLACE, RECENTLY FENCED ORCHARD WITH 25+ CITRUS TREES, RV PARKING. PERMISSIBLE TO KEEP HORSE ON PROPERTY. THIS ESTATE SIZE HOME HAS IT ALL!! A MUST SEE!!