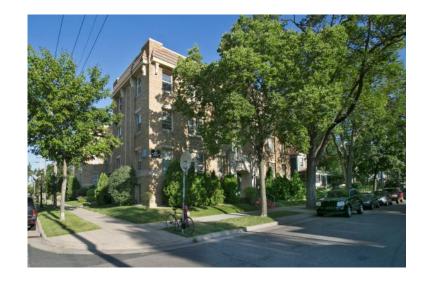

## 985 1br (7352 USD)

Location **Minnesota** https://www.genclassifieds.com/x-678771-z

This large rear (northwest) corner apartment is situated in a clean, well-maintained 1920's brownstone in the Wedge area of Uptown. The apartment is loaded with character with its tall ceilings, wide oak trim, built-ins and period light fixtures. There's ample closet/storage space and extra locker space in the lower level of the building. No pets/no smoking.