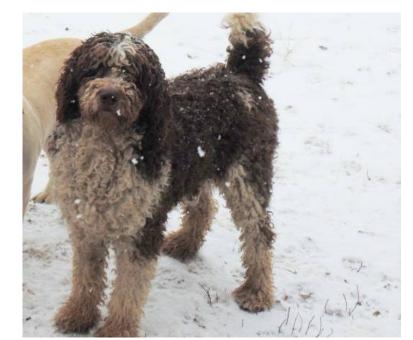

## lost dogs (Payette)

Location **Idaho** https://www.genclassifieds.com/x-679036-z

Hello, all of our dogs dug out of their chain link pen last night. we are missing four dogs. they are standard poodles and labradoodles. Their is a parti colored poodle and a chocolate poodle and one one labradoodle and one cream golden doodle running around payette by 19th ave and highway 95 and river road. they have been spotted by people but by the time we find out about it they are gone. so if you find them please give us a call at