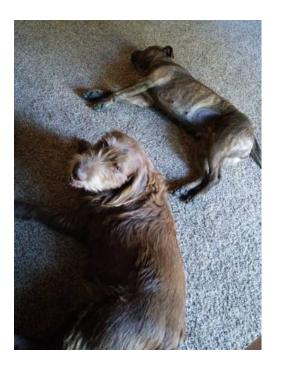

## **ConClassifieds.com** Lost Large brown mix breed looks like a griffon (Nampa ID)

Location **Idaho** https://www.genclassifieds.com/x-679038-z

We are missing our baby. He is a lab mix dog large brown. He looks like a griffon dog he however is not that breed. He is missed very much hes been gone for a month now. There are two little girls who are missing him very much and two other dogs who are having a hard time without him. If you have him and decided to keep him please please let us have our baby back. We all miss him very much.