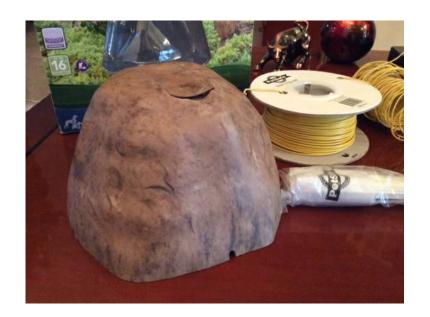

Extra transmitter "The Rock" for the Pawz Away Outdoor Pet Barrier.

It's disguised as a rock to blend seamlessly with backyard landscaping. Allows you to safeguard additional; outdoor landscaping and keeps your dog away from pools, patio furniture, trash cans and other off-limits areas.

## Description:

The Barrier Transmitter, disguised as a rock in your landscape, sends a circular radio signal to your pet's Receiver Collar. When your pet enters the Barrier Area, he'll hear audible tones from the Receiver Collar followed by a safe, progressive Static Correction. The correction is delivered through the Contact Points of the collar that touch his neck. He'll quickly associate the correction with the area you've declared off-limits

## WHAT IS INCLUDED IN THIS LISTING: 1.PetSafe Pawz Away Extra Outdoor Pet Barrier Rock Wireless Transmitter RFA-378 (PWf00=11923) 2.PetSafe Pawz Away Outdoor Pet Barrier Boundary Wire, 20 Gauge Wire 550 FT. 152.4 M of boundary wire. RFA-1 3.50 Boundary flags 4.2 Waterproof splice capsules 5.2 Wire nuts 6.4 BRAND NEW "D" batteries (means ready to use right out of the box) ONLY WHAT IS LISTED ABOVE IS INCLUDED. (1-6). THIS IS THE ONLY SET LIKE THIS I HAVE.