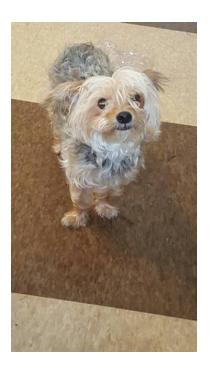

## **Extremely playful, friendly, lovable Yorkie (E.55th area)**

Location **Ohio** https://www.genclassifieds.com/x-679241-z

This is Baby, a 5 year old Yorkie, fixed, tail is docked, up to date on shots, a very happy dog. Baby loves kids and other pets, & he is housebroken. He also enjoys playing fetch, throw him a ball he will get it & bring it back to u. Baby was given to me by my aunt to find him a good home because she moved out of the country & couldn't take him. He makes a great lapdog & companion. I would love to come see where he will be staying, would love to hear from him from time to time. I'm asking for a \$55 rehoming.