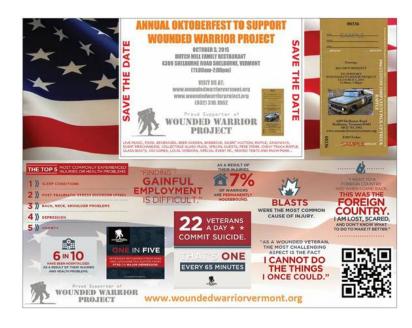

## GenClassfieds.com 1966 Chevy Custom Military Truck Raffle (Online)

Location Vermont https://www.genclassifieds.com/x-679382-z

1966 Custom Military Theme Chevy Pick-Up, 350 HP, is being raffled off and a few tickets remain.

The tickets are \$100 each (Cash or Check), (\$3 extra for online processing). Tickets can be purchased at scheduled events. Go to: www.woundedwarriorvermont.org for a list of event dates and times (Only 350 Tickets will be sold)

Tickets can also be purchased without a processing charge at scheduled events (Cash or Check) that are listed in green on our website listed above. Proceeds from the ticket sales go to Wounded Warrior Project. Truck to be raffled off at the 2015 Oktoberfest to Support Wounded Warrior Project, October 3, 2015 at the Dutch Mill Restaurant 4309 Shelburne Rd. Shelburne, Vt. Event is Rain or Shine.

Tickets are available at:

- 1. Dattilios Guns & Ammo: 794 Shelburn Rd: South Burlington, VT. 05401
- 2. Beverage Warehouse Winooski, VT
- 3. Dutch Mill Family Restaurant Shelburne Rd. Shelburne, VT
- 4. 2015 Oktoberfest (Dutch Mill Restaurant Oct 3, 2015)
- 5. Scheduled Events or by calling