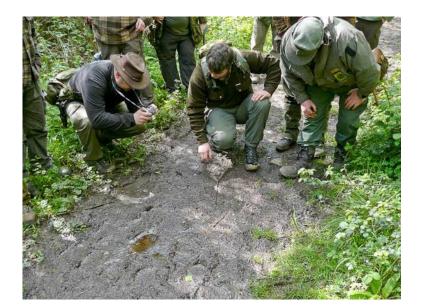

## **Sasquatch**

Location Connecticut https://www.genclassifieds.com/x-680041-z

We are looking for occasional weekend researchers to help investigate past and recent Sasquatch/Bigfoot sightings and reports, and general research of potential areas in and around the Rhode Island, Massachusetts, Connecticut, and Vermont areas.