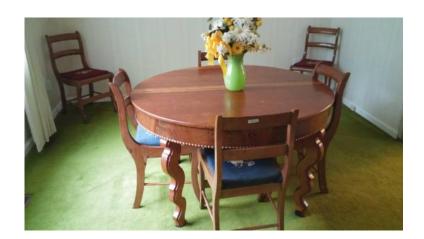

## Early 1900s Steamboat table, 6 chairs, 5 leafs, felt table cover (980 USD)

Kentucky Location https://www.genclassifieds.com/x-680150-z

Antique steamboat table- complete with 6 chairs, 5 leafs, felt table cover. The included leaves mean this is great for a small setting or as a huge dining table! Has been in the family since early 1900s. The family friend grandmotherly type who is parting with the set is doing so as she is moving across the country and downsizing.