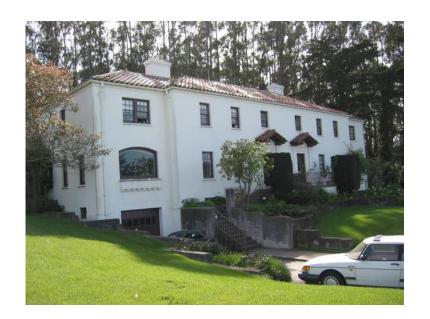

## 1461 Room with great views in beautiful Presidio mansion (laurel hts presidio)

California Location https://www.genclassifieds.com/x-683544-z

Come live with us in one of the nicest places in the Presidio! We are looking a new housemate starting from November.

The room is plenty big with hardwood floors, a closet and windows looking out into a eucalyptus forest and our back yard. A bathroom is just across the hallway.

The rest of the house is huge. We have a large living room, dining room and kitchen... all furnished. Location is near the Lombard Gate entrance to the Presidio... close to the Marina and Pacific Heights ...a short jog to the bridge or Crissy Field. There's gret transport access to the city (Muni 45, 41, 30x, 1, 3, 43 and more are in walking distance) and Marin. The Presidio also has a free express bus for residents that takes you straight to the Financial District.

Other highlights:

DSL & wireless in-house network Easy parking Washer and dryer in the house A yard (front and back) - good for BBQs House is cleaned every two weeks by a maid Month to month arrangement