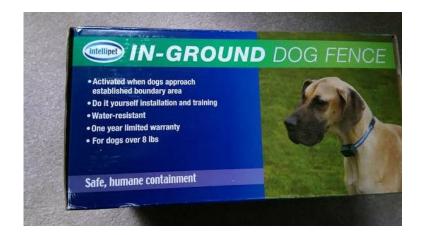

## IntelliPet InGround Dog Fence remote trainer collar (65, USD)

Location **Delaware** https://www.genclassifieds.com/x-683622-z

We purchased this a few months ago, but we no longer need to train our dog and it has never been used or taken out of the box. We have the in ground fence system as well as a remote trainer collar/remote.

Here is the information about this product from their website.

This intellipetâ,¢ In-Ground Fence System allows owners to create an in-ground, hidden fence using an easy-to-install boundary wire. Dogs wearing the receiver collar receive a harmless, but effective electrical stimulus when they approach the boundary to remind them to stay in the designated area.

Pet control system is water-resistant and lightweight

Includes an adjustable collar receiver with replaceable 6-volt alkaline battery

Wall mountable transmitter

500 ft of wire to surround approximately 1/2 acre

Boundary training flags, two sets of collar probes and training guide

The intellipetâ, In-Ground Fence System receiver can be used with dogs as small as 8 lbs. For use with dogs older than 6 months.

Receiver Collar weighs 2 1/2" oz.