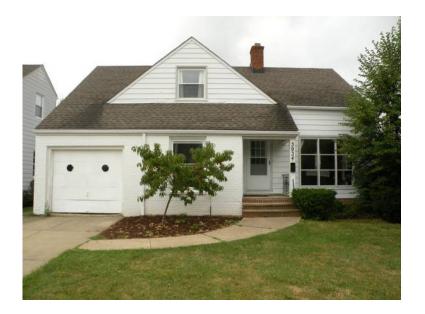

3934 Warrendale Rd,, South Euclid, OH

\$1100 per month Available October 1st 3 beds, 1 full and 1 half bath 1849 sq. ft.

Single family home. Lots of upgrades. 3 bedrooms, 1.5 baths. 1849 sqft. Living room. Dining area. Office. Coat closet. Kitchen with refrigerator, stove, dishwasher. 1/2 bath. 2nd floor: 3 bedrooms. Closets. Full bath. Finished basement. Utility room. Washer & Dryer. 1 car attached garage. Covered deck. Shed. AC