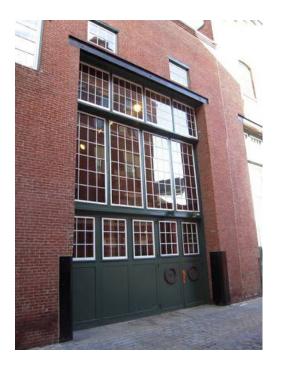

## 1500 1br (6872 USD)

Location Pennsylvania https://www.genclassifieds.com/x-684440-z

(Sen Classifieds.com

130 - 136 Bread Street Philadelphia, Pa., 19106

Rent - \$1500 + Utilities

1 Bedroom 1 Bathroom 687 Sq. Ft. (source City Records) **Galley Kitchen** Hardwood Floors Washer & Drver Windows, facing South & West **Outdoor Courtyards** 

Cobblestone Charm in Olde City at The Castings. There aren't many cobblestone streets around and at The Castings you have the most precious. Your new home is at The Castings. A unique building whose exterior presents turn of the century (20th) charm with interior contemporary design. Bread Street is really a cobblestone thoroughfare between Arch and Race and 2nd. & 3rd. The Castings, presently a condominium community, was an industrial property which manufactured shipping parts. Once you enter