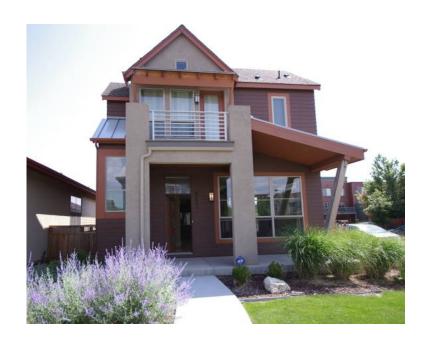

## 2750 4br (22202 USD)

Location **Colorado** https://www.genclassifieds.com/x-684800-z

\_\_\_\_\_

Rent: \$2750 / month Available: Now

Security Deposit: \$2750

\_\_\_\_\_

4 BR, 3.5BA

2220 sq ft finished living space

Large beautiful backyard on corner lot

2.5 car detached garage

\_\_\_\_\_

? Large, modern, open floor plan. Hardwood floors, pendant lighting, high ceilings and lots of windows.

? Corner lot on a quiet courtyard with beautiful water feature, walking distance from Swigert/E-5, DDS/6-8 schools, the Stapleton 29th St Town Center and Central Park.

? Open dining room and kitchen with a big island all stainless steel appliances (refrigerator, gas stove top, oven, microwave).

? Beautiful contemporary fireplace with built-in shelves in living room.

Small dogs considered; No smokers please.