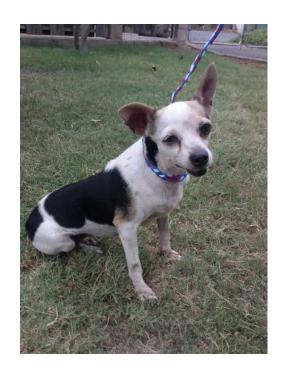

## Chihuahua Needs Lap to Sit On (Oahu SPČA)

Location **Hawaii** https://www.genclassifieds.com/x-685000-z

This sweet lady was found running loose a few weeks ago in Ewa Beach along with another little guy, most likely her son. A found report was filed with the Hawaiian Humane Society along with pictures but there has been no match. Neither dog was fixed or chipped. "Desiree" is estimated to be about 5 years old and is available for adoption at the Oahu SPCA as is the male dog, "Magoo." Adoption fee of \$200/each covers their being fixed and their 1st round of shots. The Oahu SPCA is located at 91-153 Hanua Street in Kapolei. Shelter hours are Tue-Sun, 10 AM -- 3 PM (closed Mondays).