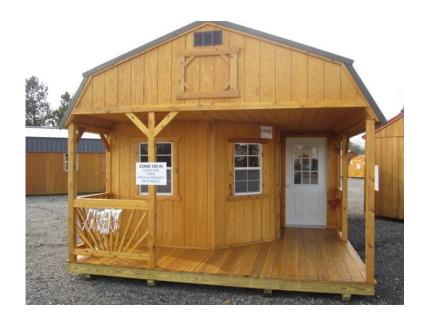

## Order CarportsShedsCabinsGarages Now (SW amp Central Idaho)

Location Idaho https://www.genclassifieds.com/x-685177-z

\*\*\* OLD HICKORY SHEDS OF BOISE IS PLEASED TO ANNOUNCE THAT AS OF 09-09-15. ANY OHS BUILDINGS ORDERED AS "SHOP BUILT" OR "BUILD ON SITE" FOR McCall, DONNELLY, CASCADE AND THE SURROUNDING AREA (within 30 miles) QUALIFY FOR \*\*FREE DELIVERY & SET UP \*\* Old Hickory Sheds of Boise and Dreams Carports & Metal Buildings urges anyone seeking a storage shed, carport, hunting cabin or garage before snow flies to come visit our dealership at 6715 W. State Street in Boise. We are just 3/10s of a mile east of Glenwood. Our Idaho manufacturing facility for both our complete line of Old Hickory Sheds, Barns and Buildings as well as our Dreams Metal team do get very busy from now through mid-November trying to keep up with our customers orders. Some of our units deliveries do get stuck in snow. From an 8'x8' Barn to 50'x100' or larger Metal Building, we can help get exactly what you need. We have over thirty (30) Old Hickory units in stock ready for immediate delivery AND two (2) Dreams buildings displayed for your inspection on our lot. Our Sales Office is open at the latest 10am to 5pm weekdays, 9am to at least 3pm Saturdays. We will always come in early or stay late to suit our customers schedules, just give a call at 2oh8-863-5two53 and let us know when you'd like to make an appointment. We are Veteran (USMC) owned and operated and you'll always talk to the owner whether you call, stop by or email because he also sweeps the floors and pulls the weeds and is always here. Celebrating our third year serving folks in central and southwestern Idaho and eastern Oregon with meeting their needs for portable wood and metal buildings. Visit our website at www.storageshedsboise.com or find us on Facebook. GO.