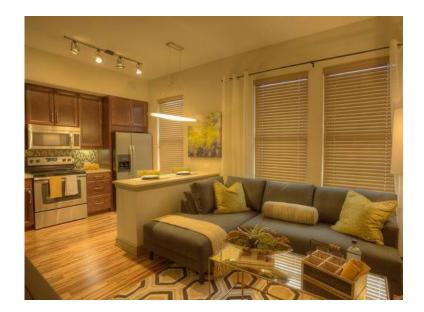

## 1510 2br

Location **New York** https://www.genclassifieds.com/x-694304-z

This is really a huge apartment comes with bathrooms and upated kitchen. Located in a quite central location with easy access to everything about. Walk to dining and the very best shopping. Commute with the easy access public transportation and major routes. Your bedrooms possess the selection of carpeting. The kitchen has granite counters, modern cupboards and upgraded appliances. Enjoy cooking and even dishes with the dishwasher. The laundry room has your washer & dryer. Two large bedrooms each with their very own walk-in cupboard and toilet. All your rooms are painted too. The building has garage parking for two, storage locker, gymnasium and lift. Please send us an email with a simple description.