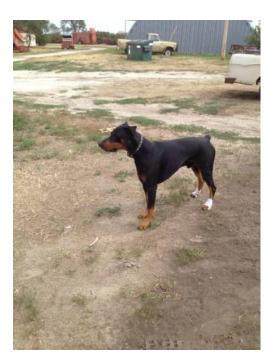

## Lost doberman (Valentine, NE)

Location **Nebraska** https://www.genclassifieds.com/x-694320-z

GenClassifieds.com

Missing my dog, male full grown black and brown doberman pincher, named zues. Has leather spiked collar with his name and my phone number on it. Last seen 9-27-15 on hwy 12 mile marker 21 east of Sparks NE/ near the Valentine/Springview NE area. \$1000 reward. He is microchiped. Docked tail and ears but likes to hold down his ears. He is very VERY friendly with any and everyone. Please