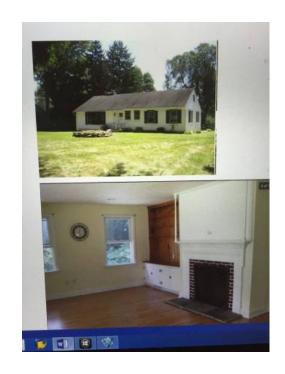

## 1900 Lovely Ranch

Location **Pennsylvania** https://www.genclassifieds.com/x-694418-z

This lovely rancher features easy one floor loving. Sunny living room with brick fireplace, built in's, and hardwood floors. Dining room has an outdoor exit to cover and uncovered patio. Fully functioning kitchen with outside exit to side yard. One car garage. Full half-finished.