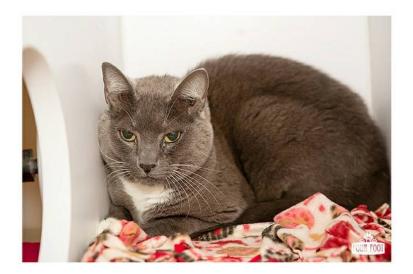

## Blue is a sweet gal looking for an indooroutdoor home (Kitsap Humane Society)

Location Washington https://www.genclassifieds.com/x-694517-z

Blue is a good natured 7 year old female with thick gray fur, and white on her chest and paws. She has had a loving home her entire life but her person unfortunately had to move to an assisted living facility and couldn't take her along. She is a little unsure as to why she is in the cattery, understandably a little shy, but really seems to enjoy petting and quiet attention. Her previous owner states she is playful and also a cuddly lap kitty! However she doesn't get along well with other animals so Blue would do best in a home as the only pet. She is so sweet and waiting for her new life to start! Would you like to be her new best?