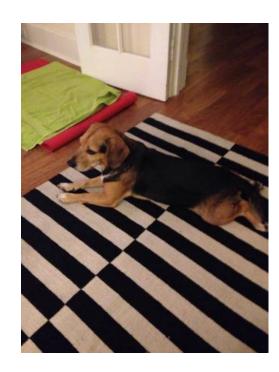

## Found Beagle Male (Esplanade)

Location **Louisiana** https://www.genclassifieds.com/x-694884-z

Found a male beagle roaming around the intersection of Broad and Esplanade last night Oct 2. No collar, very friendly, quiet and domesticated. No unique characteristics that would really help identify this pup. He also could be some sort of beagle mix, but I can't be sure. Message or call if you know of anyone looking for this little!