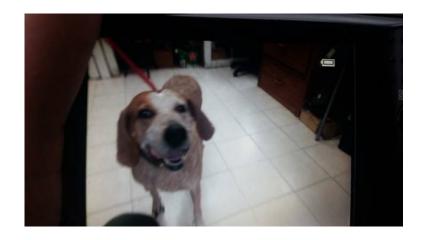

## found senior female beagle 340841 (FSAC

Location Delaware https://www.genclassifieds.com/x-694904-z

Found a female senior beagle on Janice road in Lewes DE.if you feel you are the owner of this dog please contact