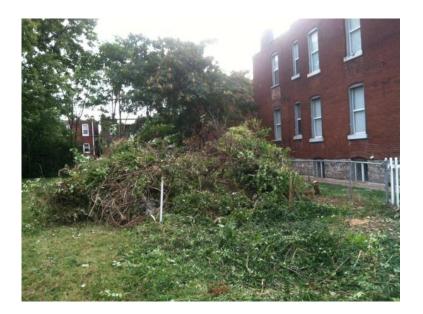

## Need a brush pile removed (McKinley Heights)

Location **Missouri** https://www.genclassifieds.com/x-695144-z

I have a 20 x 10 foot brush pile that needs removed. City says I can't burn it so I'd like to hire you to get rid of it. Removal method is up to you and you must have your own equipment. Shoot me an email and give me an estimate of what it'd cost. Thanks!